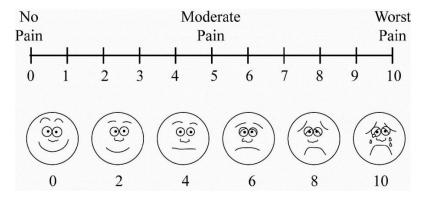

## Visual Analogue Scale - ARM

Please indicate on this scale below how good or bad your arm pain is today.

The least pain you can imaging is marked 0 and the worst pain you can imagine is marked 10.

Please draw a line from the box to the point on the scale that indicates how good or bad your **ARM** pain is today.

### Your arm pain today

Now, please write the number you marked on the scale in the box below.

YOUR PAIN TODAY =