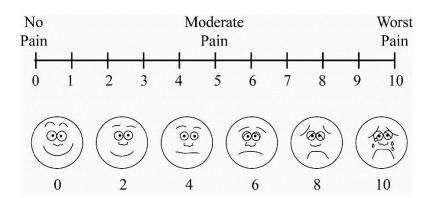

**Visual Analogue Scale:** Please indicate on this scale how good or bad your own health state is today.

The best health state you can imaging is marked 0 and the worst health state you can imagine is marked 10. Please draw a line from the box to the point on the scale that indicates how good or bad your health state is today.

#### Your own health state today

Now, please write the number you marked on the scale in the box below.

| YOUR HEALTH TODAY = |  |
|---------------------|--|
|---------------------|--|

| 114445 | 505  | CLIDGERY DATE | DDEOD / DOCTOR |
|--------|------|---------------|----------------|
| NAME:  | DOB: | SURGERY DATE: | PREOP / POSTOP |