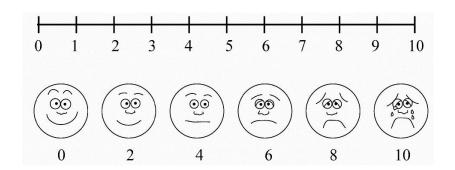

#### **Visual Analogue Scale - NECK**

Please indicate on this scale below how good or bad your neck pain is today.

The least pain you can imaging is marked 0 and the worst pain you can imagine is marked 10.

Please draw a line from the box to the point on the scale that indicates how good or bad your **NECK** pain is today.

### Your neck pain today

Now, please write the number you marked on the scale in the box below.

YOUR PAIN TODAY =

\_\_\_\_\_