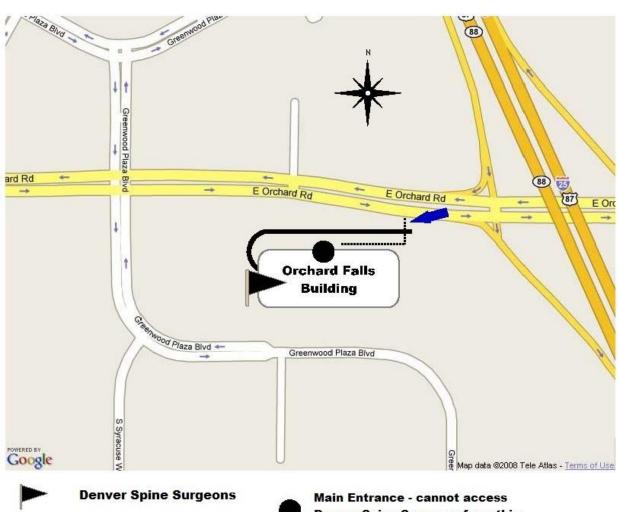

## **Driving Directions to Denver Spine Surgeons**

303.697-7463

7800 E. Orchard Rd., Suite 100 Greenwood Village, CO 80111

- Take I-25 to the Orchard Road exit.
- > Go west on Orchard Rd and immediately get into the left lane.
- Coming from the north, take your 1st left after exiting...
- **Coming from the south**, take your 2<sup>nd</sup> **left** after exiting... into the driveway accessing the *Orchard Falls* building complex.
- ➤ Look for Denver Spine Surgeons directional signage to your right and follow the arrows around to the 2<sup>nd</sup> parking lot and take a left.
- Follow the lot all the way around to the west side of the building.
- **Do not park until you see Denver Spine Surgeons above our door.** This is our only entrance.